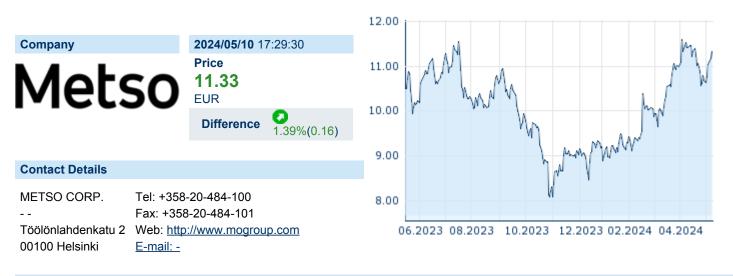

# METSO CORP.

| ISIN: FI000 | 9014575 | WKN: | METSO | Asset Class: | Stock |
|-------------|---------|------|-------|--------------|-------|
|-------------|---------|------|-------|--------------|-------|