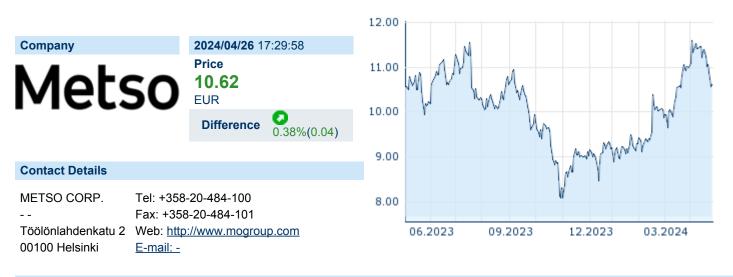

## METSO CORP.

| ISIN: FI000 | 9014575 | WKN: | METSO | Asset Class: | Stock |
|-------------|---------|------|-------|--------------|-------|
|-------------|---------|------|-------|--------------|-------|