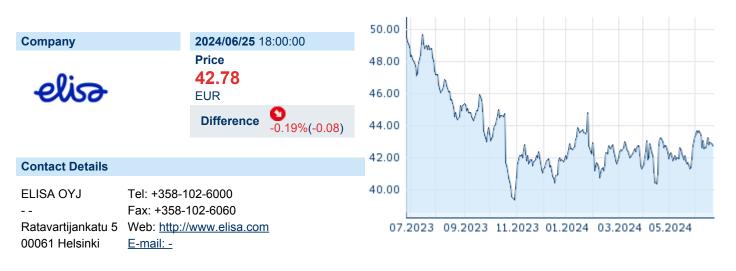

# ELISA OYJ CLASS A

| ISIN: FI0009007884 WKN: ELISA Asset C | Class: | Stock |
|---------------------------------------|--------|-------|
|---------------------------------------|--------|-------|