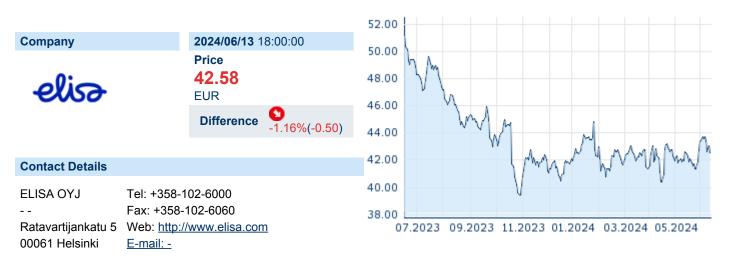

# ELISA OYJ CLASS A

| ISIN: FI0009007 | 884 WKN: | ELISA | Asset Class: | Stock |
|-----------------|----------|-------|--------------|-------|
|-----------------|----------|-------|--------------|-------|