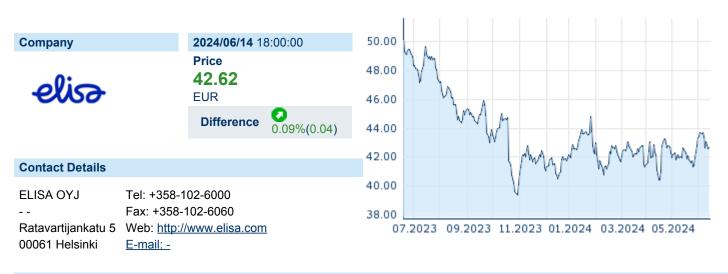

# ELISA OYJ CLASS A

| ISIN: FI0009007884 WKN: ELISA Asset C | Class: | Stock |
|---------------------------------------|--------|-------|
|---------------------------------------|--------|-------|