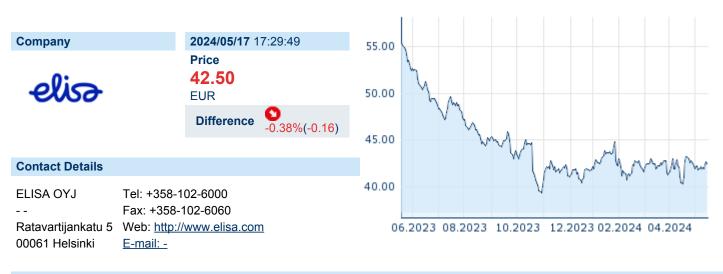

# ELISA OYJ CLASS A

| ISIN: FI0009007 | 884 WKN: | ELISA | Asset Class: | Stock |
|-----------------|----------|-------|--------------|-------|
|-----------------|----------|-------|--------------|-------|