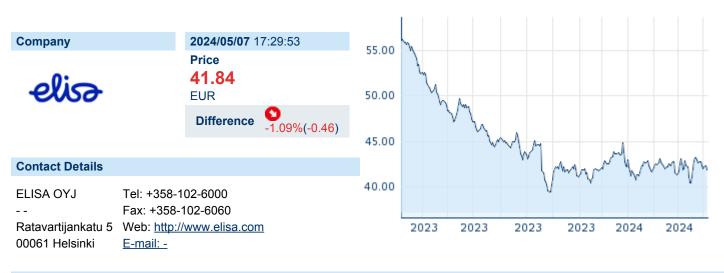

# ELISA OYJ CLASS A

| ISIN: FI0009007 | 884 WKN: | ELISA | Asset Class: | Stock |
|-----------------|----------|-------|--------------|-------|
|-----------------|----------|-------|--------------|-------|