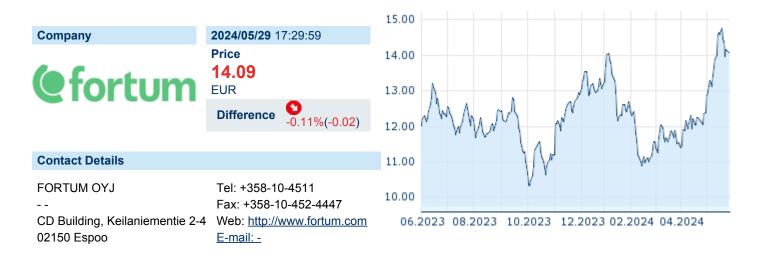

## FORTUM CORPORATION

ISIN: FI0009007132 WKN: FORTUM Asset Class: Stock



## **Company Profile**

Fortum Oyj engages in the generation, distribution, and sale of electricity and heat, as well as operation and maintenance of power plants. It operates through the following divisions: Generation, Consumer Solutions, and Other Operations. The Generation segment refers to power production, physical optimization, and trading activities in the Nordic area. The Consumer Solutions segment comprises of electricity sales, as well as some consumer business related parts of the technology and new ventures development unit. The Other Production segment includes Circular Solutions business unit, Innovation and Venturing activities, enabling functions and corporate management. The company was founded on February 7, 1998 and is headquartered in Espoo, Finland.

## Financial fi