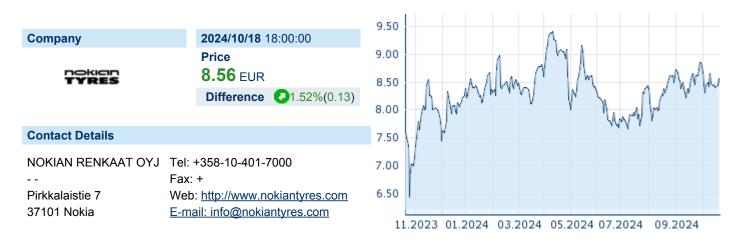

# **NOKIAN TYRES OYJ**

ISIN: FI0009005318 WKN: - Asset Class: Stock



#### **Company Profile**

Nokian Renkaat Oyj engages in the manufacture of tyres. It operates through the following segments: Passenger Car Tyres, Heavy Tyres, Vianor, and Other Operations. The Passenger Car Tyres segment covers the development and production of summer and winter tyres for cars and vans. The Heavy Tyres segment comprises tyres for forestry machinery, and special tyres for agricultural machinery, tractors, and industrial machinery. The Vianor segment refers to the tyre chain, which sells car, van, and truck tyres. The Other Operations segment includes retreading and truck tyre business. The company was founded in 1988 and is headquartered in Nokia, Finland.

### Financial figures, Fiscal year: from 01.01. to 31.12.

|                                | 202           | 23