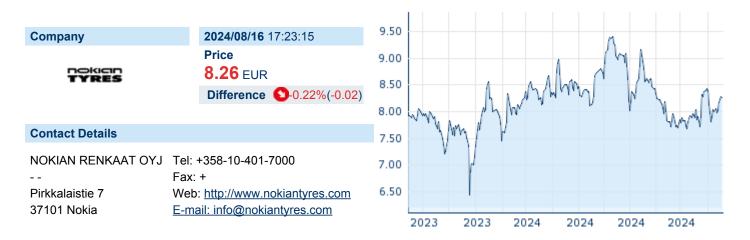

## **NOKIAN TYRES OYJ**

ISIN: FI0009005318 WKN: - Asset Class: Stock



#### **Company Profile**

Nokian Renkaat Oyj engages in the manufacture of tyres. It operates through the following segments: Passenger Car Tyres, Heavy Tyres, Vianor, and Other Operations. The Passenger Car Tyres segment covers the development and production of summer and winter tyres for cars and vans. The Heavy Tyres segment comprises tyres for forestry machinery, and special tyres for agricultural machinery, tractors, and industrial machinery. The Vianor segment refers to the tyre chain, which sells car, van, and truck tyres. The Other Operations segment includes retreading and truck tyre business. The company was founded in 1988 and is headquartered in Nokia, Finland.

# Financial figures, Fiscal year: from 01.01. to 31.12.

|                                | 20:           | 23