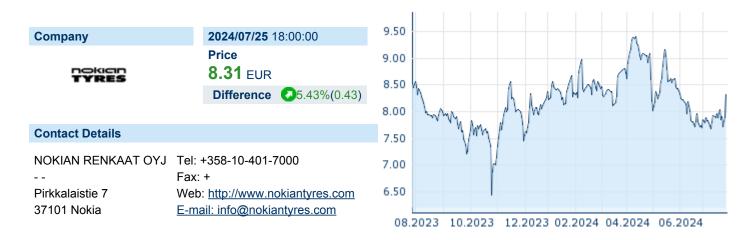

# **NOKIAN TYRES OYJ**

ISIN: FI0009005318 WKN: - Asset Class: Stock



## **Company Profile**

Nokian Renkaat Oyj engages in the manufacture of tyres. It operates through the following segments: Passenger Car Tyres, Heavy Tyres, Vianor, and Other Operations. The Passenger Car Tyres segment covers the development and production of summer and winter tyres for cars and vans. The Heavy Tyres segment comprises tyres for forestry machinery, and special tyres for agricultural machinery, tractors, and industrial machinery. The Vianor segment refers to the tyre chain, which sells car, van, and truck tyres. The Other Operations segment includes retreading and truck tyre business. The company was founded in 1988 and is headquartered in Nokia, Finland.

# Financial figures, Fiscal year: from 01.01. to 31.12.

|                                | 20            | 23