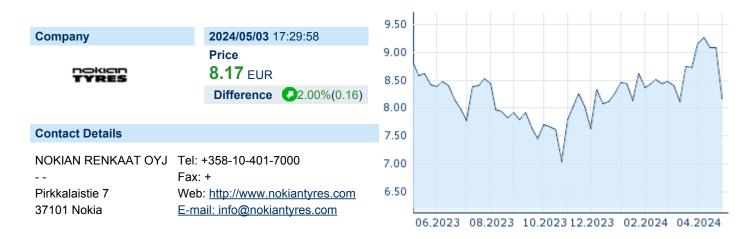

## **NOKIAN TYRES OYJ**

ISIN: FI0009005318 WKN: - Asset Class: Stock



## **Company Profile**

Nokian Renkaat Oyj engages in the manufacture of tyres. It operates through the following segments: Passenger Car Tyres, Heavy Tyres, Vianor, and Other Operations. The Passenger Car Tyres segment covers the development and production of summer and winter tyres for cars and vans. The Heavy Tyres segment comprises tyres for forestry machinery, and special tyres for agricultural machinery, tractors, and industrial machinery. The Vianor segment refers to the tyre chain, which sells car, van, and truck tyres. The Other Operations segment includes retreading and truck tyre business. The company was founded in 1988 and is headquartered in Nokia, Finland.

## Financial figures, Fiscal year: from 01.01. to 31.12.

|                                | 20:           | 23