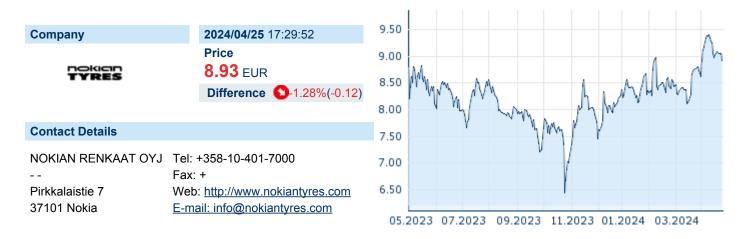

## **NOKIAN TYRES OYJ**

ISIN: FI0009005318 WKN: - Asset Class: Stock



#### **Company Profile**

Nokian Renkaat Oyj engages in the manufacture of tyres. It operates through the following segments: Passenger Car Tyres, Heavy Tyres, Vianor, and Other Operations. The Passenger Car Tyres segment covers the development and production of summer and winter tyres for cars and vans. The Heavy Tyres segment comprises tyres for forestry machinery, and special tyres for agricultural machinery, tractors, and industrial machinery. The Vianor segment refers to the tyre chain, which sells car, van, and truck tyres. The Other Operations segment includes retreading and truck tyre business. The company was founded in 1988 and is headquartered in Nokia, Finland.

## Financial figures, Fiscal year: from 01.01. to 31.12.

|                                | 20:           | 23