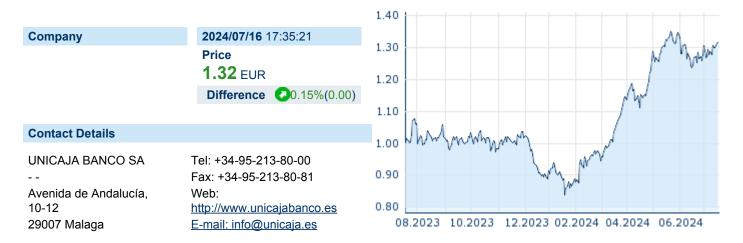

## **UNICAJA BANCO S.A.U. EUR0.25**

ISIN: ES0180907000 WKN: - Asset Class: Stock



## **Company Profile**

Unicaja Banco SA engages in providing commercial banking services. It offers savings and deposit accounts, current accounts, financing services, asset management, Unicaja remote services, cards, insurance, zero plan for professional freelancers, and zero plan for professional firms .The company was founded on December 1, 2011 and is headquartered in Malaga, Spain.

## Financial figures, Fiscal year: from 01.01. to 31.12.

|                                       | 20             | 23                     | 20:            | 22                     | 202             | 21                     |
|---------------------------------------|----------------|------------------------|----------------|------------------------|-----------------|------------------------|
| Financia