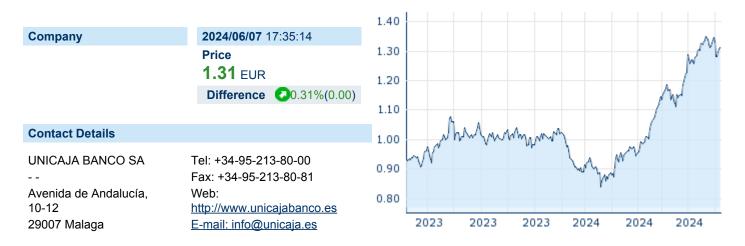

## **UNICAJA BANCO S.A.U. EUR0.25**

ISIN: ES0180907000 WKN: - Asset Class: Stock