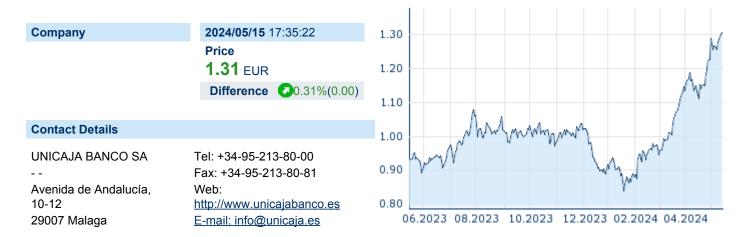

## **UNICAJA BANCO S.A.U. EUR0.25**

ISIN: ES0180907000 WKN: - Asset Class: Stock



## **Company Profile**

Unicaja Banco SA engages in providing commercial banking services. It offers savings and deposit accounts, current accounts, financing services, asset management, Unicaja remote services, cards, insurance, zero plan for professional fires and zero plan for professional firms. The company was founded on December 1, 2011 and is headquartered in Malaga, Spain.

## Financial figures, Fiscal year: from 01.01. to 31.12.

|                                       | 20             | 23                     | 20:            | 22                     | 202             | 21                     |
|---------------------------------------|----------------|------------------------|----------------|------------------------|-----------------|------------------------|
| Financial figur