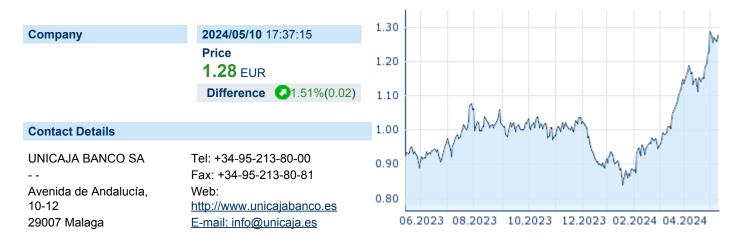

# **UNICAJA BANCO S.A.U. EUR0.25**

ISIN: ES0180907000 WKN: - Asset Class: Stock