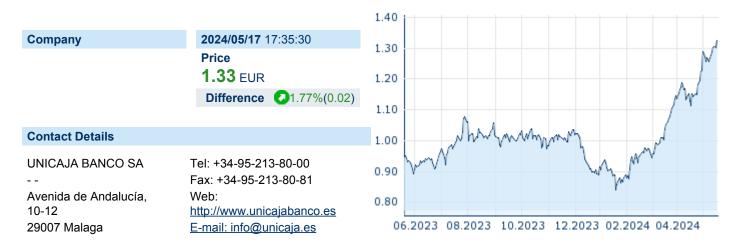

## **UNICAJA BANCO S.A.U. EUR0.25**

ISIN: ES0180907000 WKN: - Asset Class: Stock



### **Company Profile**

Unicaja Banco SA engages in providing commercial banking services. It offers savings and deposit accounts, current accounts, financing services, asset management, Unicaja remote services, cards, insurance, zero plan for professional fires and zero plan for professional firms. The company was founded on December 1, 2011 and is headquartered in Malaga, Spain.

#### Financial figures, Fiscal year: from 01.01. to 31.12.

|                                       | 20             | 23                     | 20:            | 22                     | 202             | 21                     |
|---------------------------------------|----------------|------------------------|----------------|------------------------|-----------------|------------------------|
| Financial fi