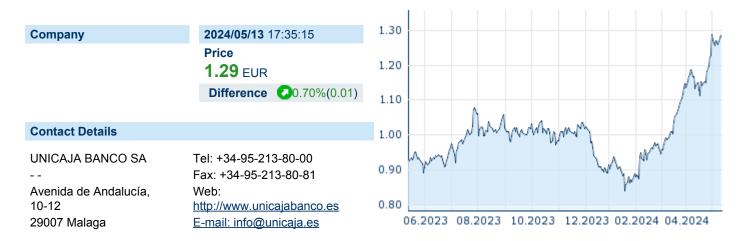

## **UNICAJA BANCO S.A.U. EUR0.25**

ISIN: ES0180907000 WKN: - Asset Class: Stock



## **Company Profile**

Unicaja Banco SA engages in providing commercial banking services. It offers savings and deposit accounts, current accounts, financing services, asset management, Unicaja remote services, cards, insurance, zero plan for professional freelancers, and zero plan for professional firms .The company was founded on December 1, 2011 and is headquartered in Malaga, Spain.

### Financial figures, Fiscal year: from 01.01. to 31.12.

|                                       | 20             | 23                     | 20:            | 22                     | 20:             | 21                     |
|---------------------------------------|----------------|------------------------|----------------|------------------------|-----------------|------------------------|
| Financi