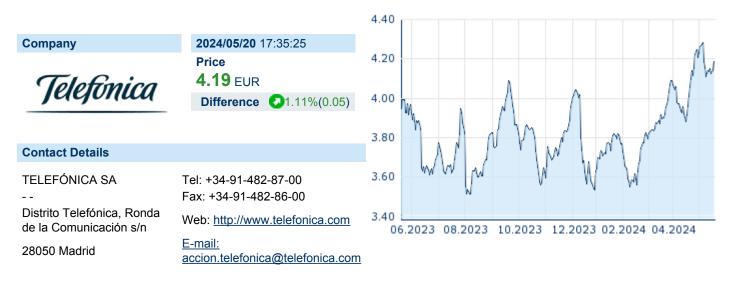

# TELEFÓNICA SA

ISIN: ES0178430E18 WKN: - Asset Class: Stock



#### **Company Profile**

Telefónica SA engages in the provision of communication, information and entertainment solutions. It operates through the following segments: Telefónica Spain, VMO2, Telefónica Germany, Telefónica Brazil and Telefónica Hispam. The company was founded on April 19, 1924 and is headquartered in Madrid, Spain.

#### Financial figures, Fiscal year: from 01.01. to 31.12.

|                                | 202             | 23                     | 202             | 22                     | 202             | 21                    |
|--------------------------------|-----------------|------------------------|-----------------|------------------------|-----------------|-----------------------|
| Financial figures              |                 | Liabilities and equity |