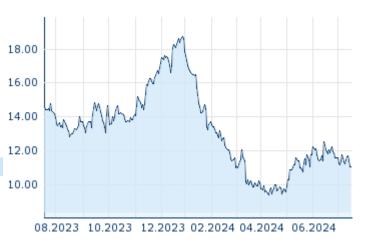

### SOLARIA ENERGIA Y MEDIO AMBIENTE SA

ISIN: **ES0165386014** WKN: -Asset Class: Stock



AMBIENTE SA

Calle Princesa, 2, 3ª Planta

28008 Madrid

Fax: +34-91-564-54-40

Web:

http://www.solariaenergia.com

E-mail: -



# **Company Profile**

Solaria Energía y Medio Ambiente SA is a solar energy company. It engages in the installation and repair of solar, thermal and photovoltaic energy, wind power and other types of renewable energy. The company was founded on November 27, 2002 and is headquartered in Madrid, Spain.

## Financial figures, Fiscal year: from 01.01. to 31.12.

|                                | 2023          |                        | 2022          |                        | 2021          |                        |
|--------------------------------|---------------|------------------------|---------------|------------------------|---------------|------------------------|
| Financial figures              | Assets        | Liabilities and equity | Assets        | Liabilities and equity | Ass