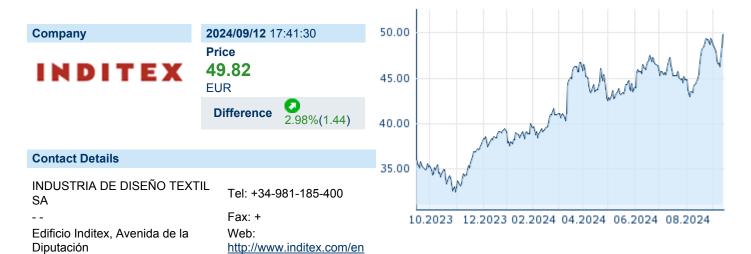

## INDUSTRIA DE DISENO TEXTIL SA

ISIN: ES0148396007 WKN: - Asset Class: Stock

E-mail:

inditexinfo@inditex.com



## **Company Profile**

15143 A Coruña

Industria de Diseño Textil SA engages in the retail and sale of clothing, footwear, and accessories. It operates through the following segments: ZARA, Bershka, and Other. The firm's other brands include of Pull&Bear, Massimo Dutti, Stradivarius, Oysho, Zara Home, and Utergüe. The company was founded by Amancio Ortega Gaona in 1963 and is headquartered in A Coruna, Spain.

## Financial figures, Fiscal year: from 01.02. to 31.01. 2024 2023 2022 **Financial figures** Assets Liabilities and equity Assets Liabilities and equity Assets Liabilities and equity **Current assets** 16,016,000,000 14,639,000,000 13,602,000,000 Common stock capital 94,000,000 94,000,000 94,000,000 **Fixed assets** 16,719,000,000 15,344,000,000 15,343,000,000 Equity capital of a