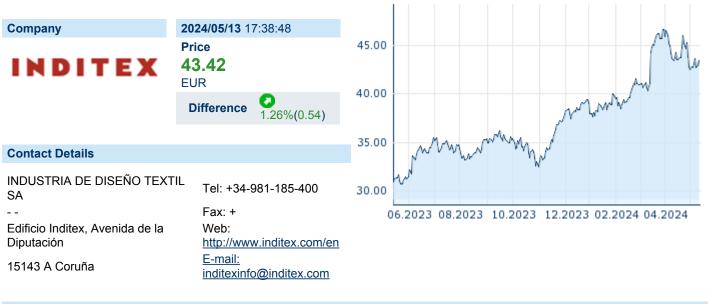

# INDUSTRIA DE DISENO TEXTIL SA

ISIN: ES0148396007 WKN: - Asset Class: Stock



#### **Company Profile**

Industria de Diseño Textil SA engages in the retail and sale of clothing, footwear, and accessories. It operates through the following segments: ZARA, Bershka, and Other. The firm's other brands include of Pull&Bear, Massimo Dutti, Stradivarius, Oysho, Zara Home, and Uterqüe. The company was founded by Amancio Ortega Gaona in 1963 and is headquartered in A Coruna, Spain.

#### Financial figures, Fiscal year: from 01.02. to 31.01.

|                                | 20             | 24                     | 20             | 23                     | 202            | 22                     |
|--------------------------------|----------------|------------------------|----------------|------------------------|----------------|------------------------|
| Financial fig