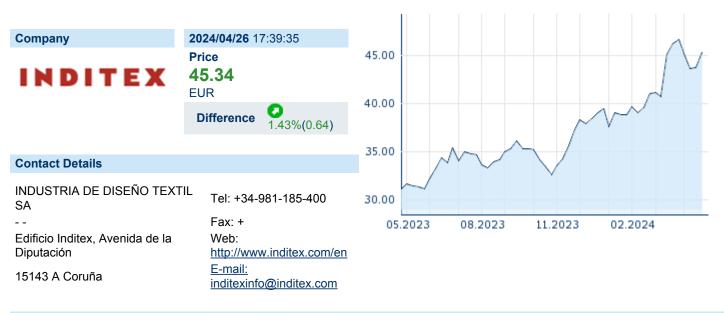

# INDUSTRIA DE DISENO TEXTIL SA

ISIN: ES0148396007 WKN: - Asset Class: Stock



#### **Company Profile**

Industria de Diseño Textil SA engages in the retail and sale of clothing, footwear, and accessories. It operates through the following segments: ZARA, Bershka, and Other. The firm's other brands include of Pull&Bear, Massimo Dutti, Stradivarius, Oysho, Zara Home, and Uterqüe. The company was founded by Amancio Ortega Gaona in 1963 and is headquartered in A Coruna, Spain.

#### Financial figures, Fiscal year: from 01.02. to 31.01.

|                                | 202            | 24                     | 202            | 23                     | 202            | 22                    |
|--------------------------------|----------------|------------------------|----------------|------------------------|----------------|-----------------------|
| Financial figur