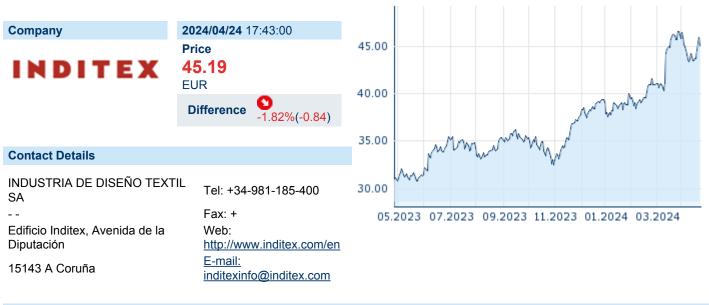

# INDUSTRIA DE DISENO TEXTIL SA

ISIN: ES0148396007 WKN: - Asset Class: Stock



#### **Company Profile**

Industria de Diseño Textil SA engages in the retail and sale of clothing, footwear, and accessories. It operates through the following segments: ZARA, Bershka, and Other. The firm's other brands include of Pull&Bear, Massimo Dutti, Stradivarius, Oysho, Zara Home, and Uterqüe. The company was founded by Amancio Ortega Gaona in 1963 and is headquartered in A Coruna, Spain.

#### Financial figures, Fiscal year: from 01.02. to 31.01.

|                                | 202            | 24                     | 202            | 23                     | 202            | 22                    |
|--------------------------------|----------------|------------------------|----------------|------------------------|----------------|-----------------------|
| Financial figur