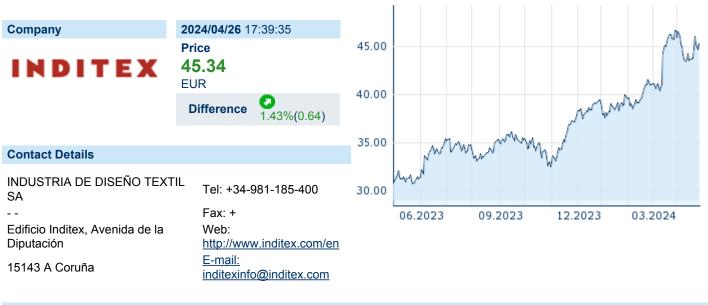

# INDUSTRIA DE DISENO TEXTIL SA

ISIN: ES0148396007 WKN: - Asset Class: Stock



#### **Company Profile**

Industria de Diseño Textil SA engages in the retail and sale of clothing, footwear, and accessories. It operates through the following segments: ZARA, Bershka, and Other. The firm's other brands include of Pull&Bear, Massimo Dutti, Stradivarius, Oysho, Zara Home, and Uterqüe. The company was founded by Amancio Ortega Gaona in 1963 and is headquartered in A Coruna, Spain.

#### Financial figures, Fiscal year: from 01.02. to 31.01.

|                                | 202            | 24                     | 202            | 23                     | 202            | 22                    |
|--------------------------------|----------------|------------------------|----------------|------------------------|----------------|-----------------------|
| Financial figur