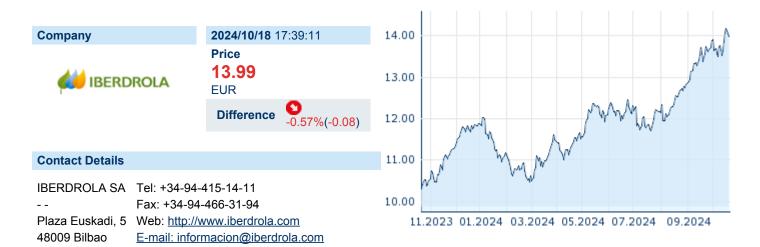

## **IBERDROLA SA EUR0.75**

ISIN: ES0144580Y14 WKN: - Asset Class: Stock

Financial figures, Fiscal year: from 01.01. to 31.12.



## **Company Profile**

Other liabilities

**Tax Expense Rate** 

**Total assets** 

Iberdrola SA is a holding company, which engages in the generation, distribution, trading, and marketing of electricity. It operates through the following businesses: Networks, Liberalized, Renewables and Other Businesses. The Networks business engages in the transmission and distribution of energy businesses, as well as those of any other regulated nature, originating in Spain, the United Kingdom, the United States and Brazil. The Liberalized business includes wholesale and retail of electricity in Spain, Portugal, the United Kingdom, Mexico and Continental Europe. The Renewables business involves the generation of electricity from renewable energy sources worldwide. The Other Businesses segment consist