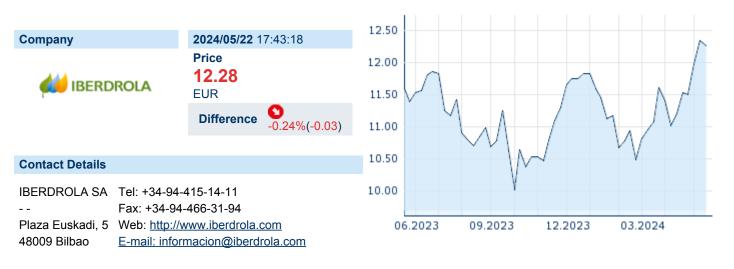

## **IBERDROLA SA EUR0.75**

ISIN: ES0144580Y14 WKN: - Asset Class: Stock



#### **Company Profile**

Iberdrola SA is a holding company, which engages in the generation, distribution, trading, and marketing of electricity. It operates through the following businesses: Networks, Liberalized, Renewables and Other Businesses. The Networks business engages in the transmission and distribution of energy businesses, as well as those of any other regulated nature, originating in Spain, the United Kingdom, the United States and Brazil. The Liberalized business includes wholesale and retail of electricity in Spain, Portugal, the United Kingdom, Mexico and Continental Europe. The Renewables business involves the generation of electricity from renewable energy sources worldwide. The Other Businesses segment consists of group's supply and gas storage up to the moment of sal