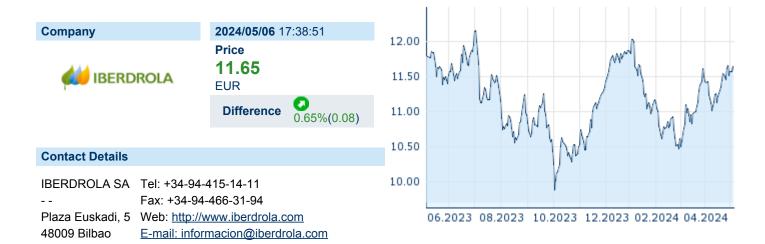

## **IBERDROLA SA EUR0.75**

ISIN: ES0144580Y14 WKN: - Asset Class: Stock



## **Company Profile**

Iberdrola SA is a holding company, which engages in the generation, distribution, trading, and marketing of electricity. It operates through the following businesses: Networks, Liberalized, Renewables and Other Businesses. The Networks business engages in the transmission and distribution of energy businesses, as well as those of any other regulated nature, originating in Spain, the United Kingdom, the United States and Brazil. The Liberalized business includes wholesale and retail of electricity in Spain, Portugal, the United Kingdom, Mexico and Continental Europe. The Renewables business involves the generation of electricity from renewable energy sources worldwide. The Other Businesses segment consists of group's supply and gas storage up to the moment of sale