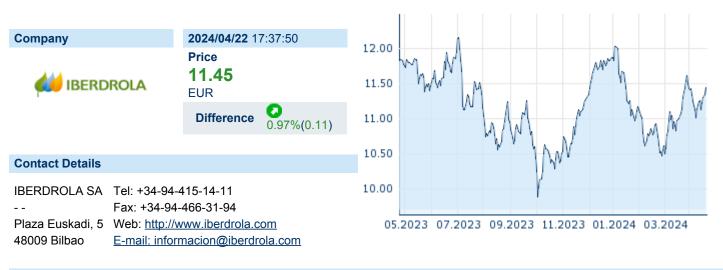

## **IBERDROLA SA EUR0.75**

ISIN: ES0144580Y14 WKN: - Asset Class: Stock



#### **Company Profile**

Iberdrola SA is a holding company, which engages in the generation, distribution, trading, and marketing of electricity. It operates through the following businesses: Networks, Liberalized, Renewables and Other Businesses. The Networks business engages in the transmission and distribution of energy businesses, as well as those of any other regulated nature, originating in Spain, the United Kingdom, the United States and Brazil. The Liberalized business includes wholesale and retail of electricity in Spain, Portugal, the United Kingdom, Mexico and Continental Europe. The Renewables business involves the generation of electricity from renewable energy sources worldwide. The Other Businesses segment consists of group's supply and gas storage up to the moment of sal