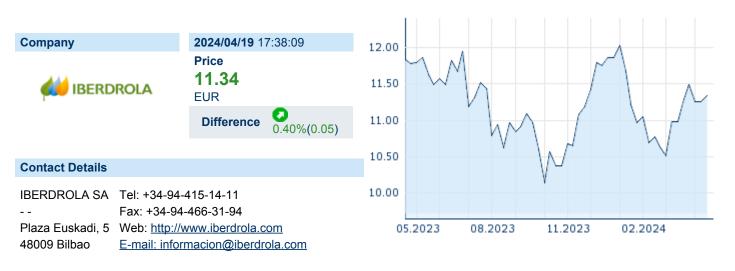

## **IBERDROLA SA EUR0.75**

ISIN: ES0144580Y14 WKN: - Asset Class: Stock



### **Company Profile**

Iberdrola SA is a holding company, which engages in the generation, distribution, trading, and marketing of electricity. It operates through the following businesses: Networks, Liberalized, Renewables and Other Businesses. The Networks business engages in the transmission and distribution of energy businesses, as well as those of any other regulated nature, originating in Spain, the United Kingdom, the United States and Brazil. The Liberalized business includes wholesale and retail of electricity in Spain, Portugal, the United Kingdom, Mexico and Continental Europe. The Renewables business involves the generation of electricity from renewable energy sources worldwide. The Other Businesses segment consists of group's supply and gas storage up to the moment of sale