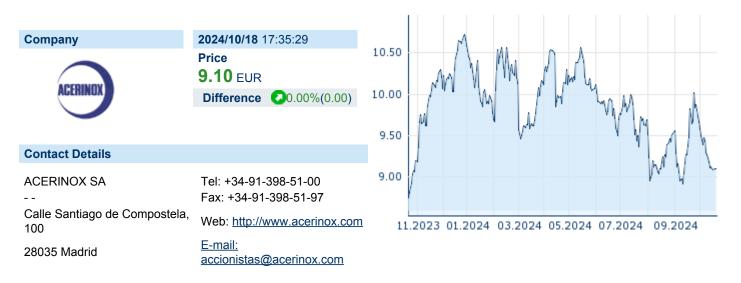

## ACERINOX SA ISIN: ES0132105018 WKN: - Asset Class: Stock



### **Company Profile**

Acerinox SA is a holding company. It is engaged through its subsidiaries in manufacturing, transformation and marketing of stainless steel products. It operates through the following segments: Flat Stainless Steel Products, Long Stainless Steel Products, and Other. The Flat Stainless Steel Products segment includes slabs, coils, plates, flats, circles, and sheet bars. The Long Stainless Steel Products segment consists of bars, angles, wires, and wire rod. The Other segment comprises of other stainless steel products. The company was founded on September 30, 1970 and is headquartered in Madrid, Spain.

#### Financial figures, Fiscal year: from 01.01. to 31.12.

|                                | 202           | 23                     | 20            | 22