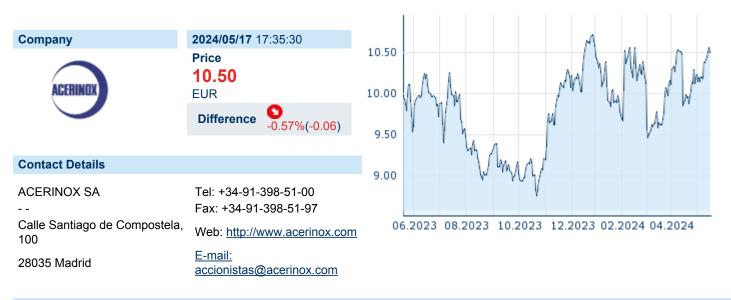

# ACERINOX SA ISIN: ES0132105018 WKN: - Asset Class: Stock



#### **Company Profile**

Acerinox SA is a holding company. It is engaged through its subsidiaries in manufacturing, transformation and marketing of stainless steel products. It operates through the following segments: Flat Stainless Steel Products, Long Stainless Steel Products, and Other. The Flat Stainless Steel Products segment includes slabs, coils, plates, flats, circles, and sheet bars. The Long Stainless Steel Products Steel Products segment consists of bars, angles, wires, and wire rod. The Other segment comprises of other stainless steel products. The company was founded on September 30, 1970 and is headquartered in Madrid, Spain.

### Financial figures, Fiscal year: from 01.01. to 31.12.

|                                | 20            | 23                     | 20