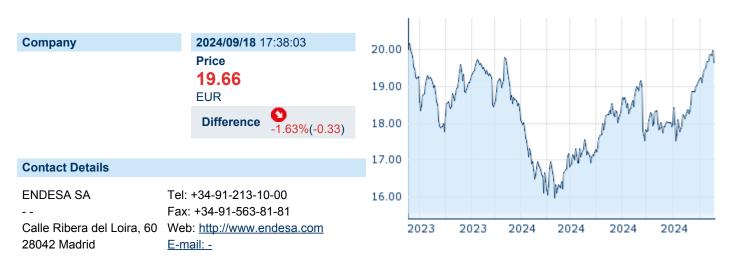

# ENDESA SA

| ISIN: | ES0130670112 | WKN: - | Asset Class: | Stock |
|-------|--------------|--------|--------------|-------|
|       |              |        |              |       |