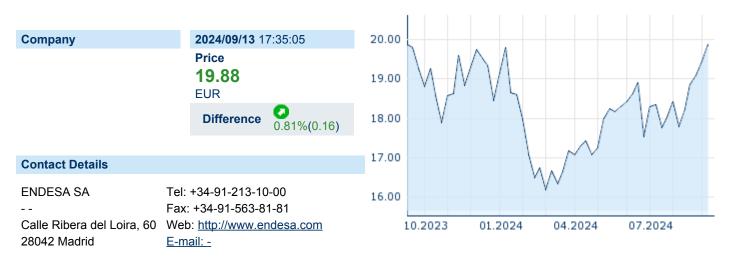

# ENDESA SA

| ISIN: | ES0130670112 | WKN: - | Asset Class: | Stock |
|-------|--------------|--------|--------------|-------|
|       |              |        |              |       |