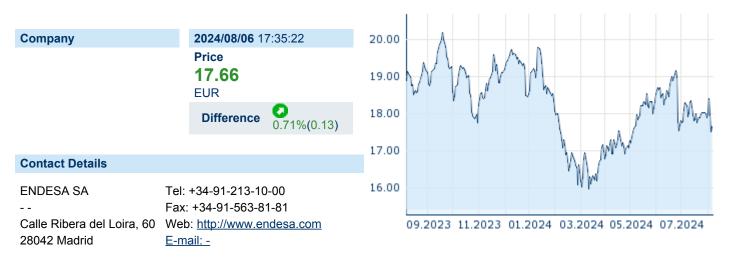

# ENDESA SA

| ISIN: | ES0130670112 | WKN: - | Asset Class: | Stock |
|-------|--------------|--------|--------------|-------|
|       |              |        |              |       |