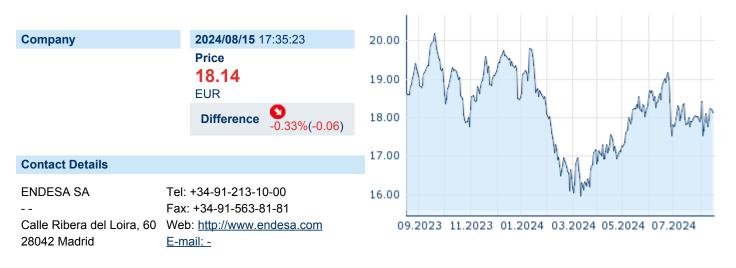

# ENDESA SA

| ISIN: | ES0130670112 | WKN: - | Asset Class: | Stock |
|-------|--------------|--------|--------------|-------|
|       |              |        |              |       |