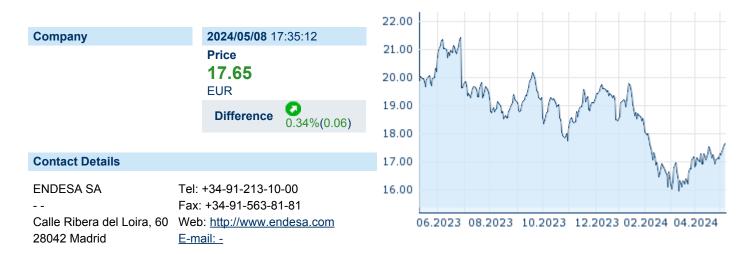

## **ENDESA SA**

ISIN: ES0130670112 WKN: - Asset Class: Stock



## **Company Profile**

Other liabilities

Total assets

Endesa SA engages in the generation, distribution, and sale of electricity. It is also involved in the natural gas sector and provides other energy-related services. It operates through the following segments: Generation & Supply, Distribution, and Structure. The Generation & Supply segment refers to the production of electricity from energy sources such as hydroelectric, nuclear, thermal, wind, and solar. The Distribution segment consists of distribution of electricity to consumption points. The Structure segment includes the balances and transactions of holding and financing companies. The company was founded on November 18, 1944 and is headquartered in Madrid, Spain.

| Financial figures, Fiscal year: from 01.01. to 31.12. |