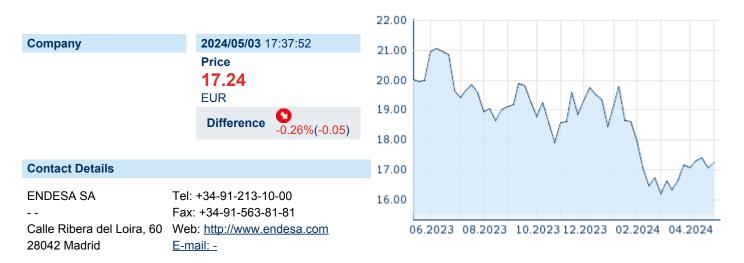

## **ENDESA SA**

ISIN: ES0130670112 WKN: - Asset Class: Stock



## **Company Profile**

Endesa SA engages in the generation, distribution, and sale of electricity. It is also involved in the natural gas sector and provides other energy-related services. It operates through the following segments: Generation & Supply, Distribution, and Structure. The Generation & Supply segment refers to the production of electricity from energy sources such as hydroelectric, nuclear, thermal, wind, and solar. The Distribution segment consists of distribution of electricity to consumption points. The Structure segment includes the balances and transactions of holding and financing companies. The company was founded on November 18, 1944 and is headquartered in Madrid, Spain.

| Financial figures, Fiscal year: from 01.01. to 31.12. |