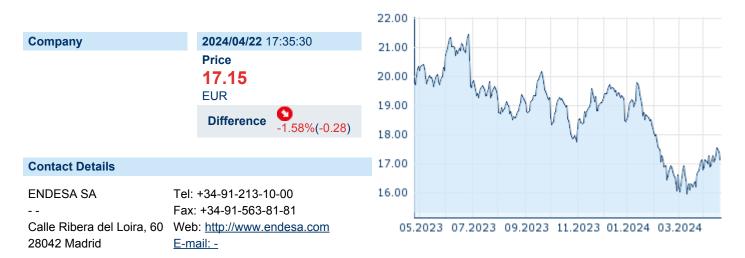

## **ENDESA SA**

ISIN: ES0130670112 WKN: - Asset Class: Stock



## **Company Profile**

Endesa SA engages in the generation, distribution, and sale of electricity. It is also involved in the natural gas sector and provides other energy-related services. It operates through the following segments: Generation & Supply, Distribution, and Structure. The Generation & Supply segment refers to the production of electricity from energy sources such as hydroelectric, nuclear, thermal, wind, and solar. The Distribution segment consists of distribution of electricity to consumption points. The Structure segment includes the balances and transactions of holding and financing companies. The company was founded on November 18, 1944 and is headquartered in Madrid, Spain.

| Financial figures, Fiscal year: from 01.01. to 31.13 | 2. |
|-------------------------------