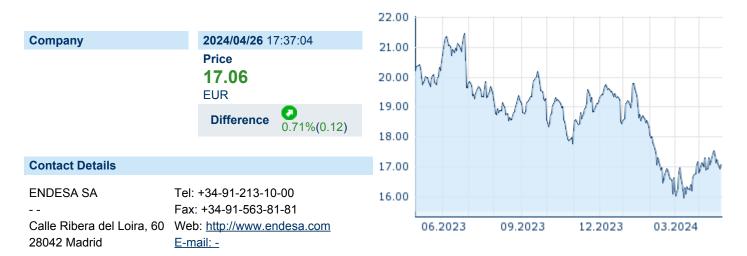

## **ENDESA SA**

ISIN: ES0130670112 WKN: - Asset Class: Stock



## **Company Profile**

Endesa SA engages in the generation, distribution, and sale of electricity. It is also involved in the natural gas sector and provides other energy-related services. It operates through the following segments: Generation & Supply, Distribution, and Structure. The Generation & Supply segment refers to the production of electricity from energy sources such as hydroelectric, nuclear, thermal, wind, and solar. The Distribution segment consists of distribution of electricity to consumption points. The Structure segment includes the balances and transactions of holding and financing companies. The company was founded on November 18, 1944 and is headquartered in Madrid, Spain.

| Financial figures, Fiscal year: from 01.01. to 31.12. |