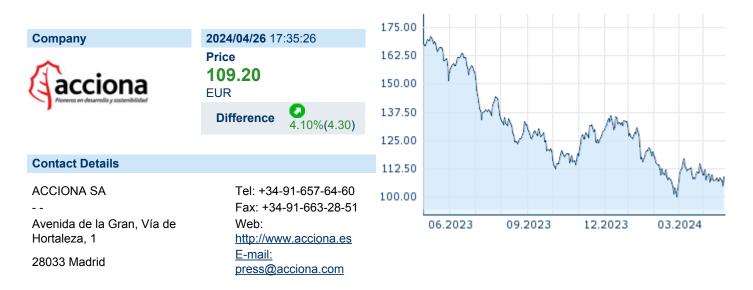

# ACCIONA SA EUR1

ISIN: ES0125220311 WKN: - Asset Class: Stock



#### **Company Profile**

Acciona SA is a holding company, which engages in development and management of infrastructure and renewable energy. It operates through the following segments: Energy, Infrastructure, and Other Activities. The Energy segment includes industrial and commercial activities of the electricity business ranging from the construction of wind farms to the generation, distribution and retailing of various energy sources. The Infrastructure segment covers the construction activities, industrial activities, concessions, water, and services. The Other Activities segment deals with businesses relating to fund management and stock market brokerage, wine production real estate business, and other investments. The company was founded in 1931 and is headquartered in Alcobendas,