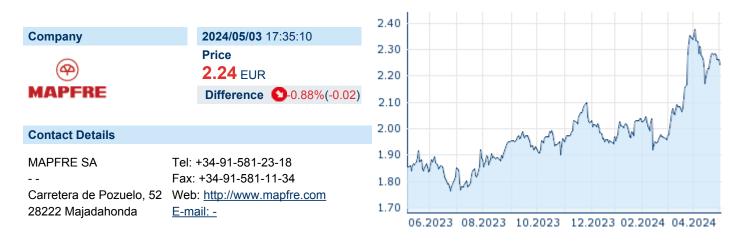

# MAPFRE SA

| ISIN: ES0124244E34 V | NKN: - | Asset Class: | Stock |
|----------------------|--------|--------------|-------|
|----------------------|--------|--------------|-------|