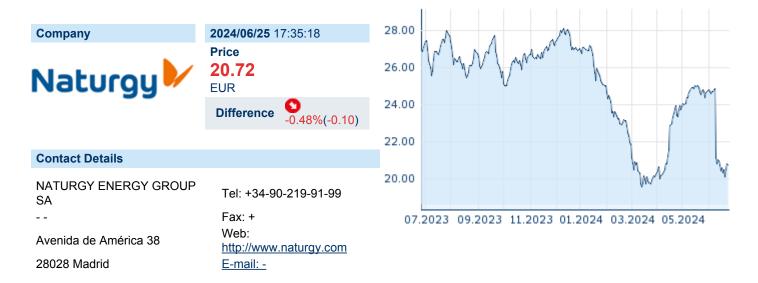

## NATURGY ENERGY GROUP SA

ISIN: ES0116870314 WKN: - Asset Class: Stock



## **Company Profile**

Naturgy Energy Group SA is engaged in the production and distribution of natural gas and electricity. It operates through the following segments: Gas & Electricity, EMEA Infrastructures, Latin America North Infrastructures, and Latin America South Infrastructures. The Gas & Electricity segment includes the Supply of gas, electricity, and services, International LNG supply, Electricity generation in Europe, and International electricity generation. The EMEA Infrastructures segment includes gas and electricity distribution in Spain and manages Maghreb - Europe gas pipeline. The Latin America North Infrastructures segment includes gas and electricity distribution in Mexico and Panama. The Latin America South Infrastructures segment includes Gas and electricity distri