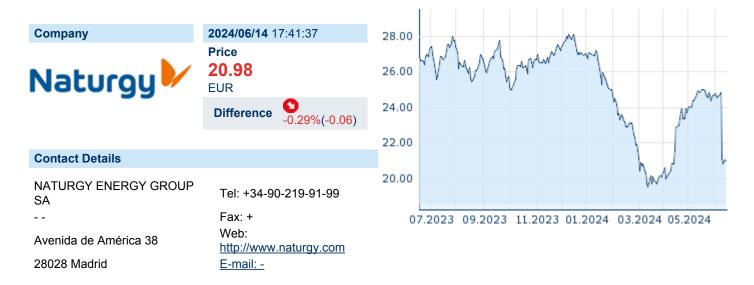

## **NATURGY ENERGY GROUP SA**

ISIN: ES0116870314 WKN: - Asset Class: Stock



## **Company Profile**

Naturgy Energy Group SA is engaged in the production and distribution of natural gas and electricity. It operates through the following segments: Gas & Electricity, EMEA Infrastructures, Latin America North Infrastructures, and Latin America South Infrastructures. The Gas & Electricity segment includes the Supply of gas, electricity, and services, International LNG supply, Electricity generation in Europe, and International electricity generation. The EMEA Infrastructures segment includes gas and electricity distribution in Spain and manages Maghreb - Europe gas pipeline. The Latin America North Infrastructures segment includes gas and electricity distribution in Mexico and Panama. The Latin America South Infrastructures segment includes Gas and electricity distri