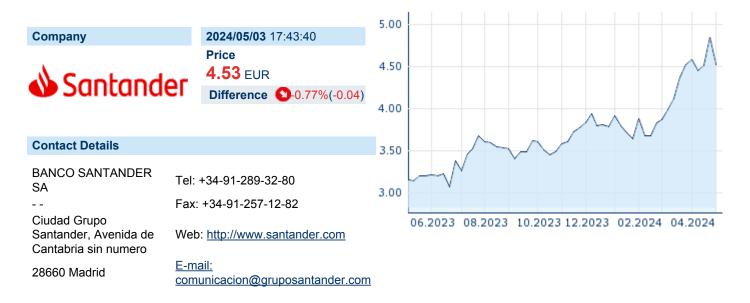

## **BANCO SANTANDER SA**

ISIN: ES0113900J37 WKN: - Asset Class: Stock

Financial figures, Fiscal year: from 01.01. to 31.12.