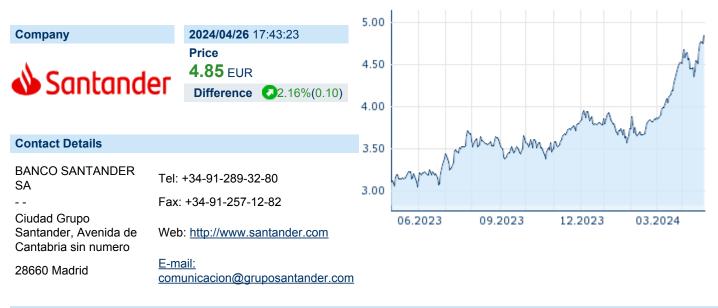

## **BANCO SANTANDER SA**

ISIN: ES0113900J37 WKN: - Asset Class: Stock



#### **Company Profile**

Banco Santander SA is a banking services company, which engages in the provision of banking services to individuals, companies, and institutions. It operates through the following segments: Europe, North America, South America, and Digital Consumer Bank. The Europe segment comprises business activities carried out in the region. The North America segment includes business activities in Mexico and the United States. The South America segment involves financial activities of the Group through its banks and subsidiary banks in the region. The Digital Consumer Bank segment includes Santander Consumer Finance, which incorporates the entire consumer finance business in Europe, Openbank, and ODS. The company was founded on March 21, 1857 and is headquartered in Madrid,