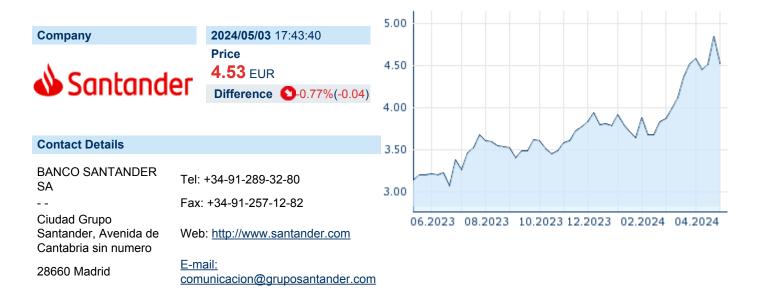

## **BANCO SANTANDER SA**

ISIN: ES0113900J37 WKN: - Asset Class: Stock

Financial figures, Fiscal year: from 01.01. to 31.12.