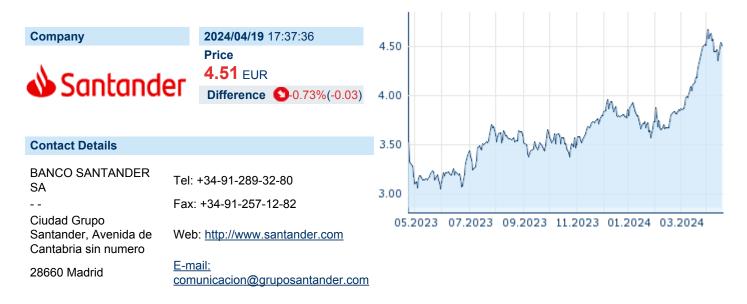

## **BANCO SANTANDER SA**

ISIN: ES0113900J37 WKN: - Asset Class: Stock

Financial figures, Fiscal year: from 01.01. to 31.12.



## **Company Profile**

Delenes notes

Banco Santander SA is a banking services company, which engages in the provision of banking services to individuals, companies, and institutions. It operates through the following segments: Europe, North America, South America, and Digital Consumer Bank. The Europe segment comprises business activities carried out in the region. The North America segment includes business activities in Mexico and the United States. The South America segment involves financial activities of the Group through its banks and subsidiary banks in the region. The Digital Consumer Bank segment includes Santander Consumer Finance, which incorporates the entire consumer finance business in Europe, Openbank, and ODS. The company was founded on March 21, 1857 and is headquarter