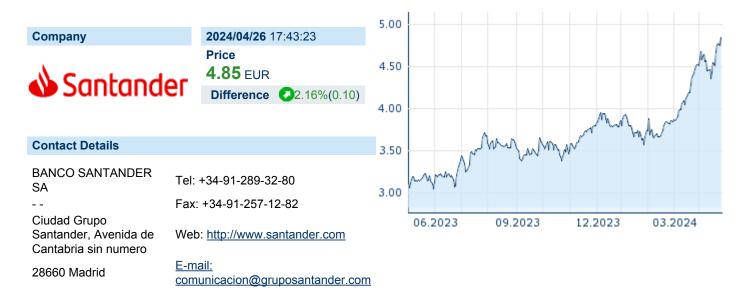

## **BANCO SANTANDER SA**

ISIN: ES0113900J37 WKN: - Asset Class: Stock

Financial figures, Fiscal year: from 01.01. to 31.12.



## **Company Profile**

Banco Santander SA is a banking services company, which engages in the provision of banking services to individuals, companies, and institutions. It operates through the following segments: Europe, North America, South America, and Digital Consumer Bank. The Europe segment comprises business activities carried out in the region. The North America segment includes business activities in Mexico and the United States. The South America segment involves financial activities of the Group through its banks and subsidiary banks in the region. The Digital Consumer Bank segment includes Santander Consumer Finance, which incorporates the entire consumer finance business in Europe, Openbank, and ODS. The company was founded on March 21, 1857 and is headquartered in Madrid, S